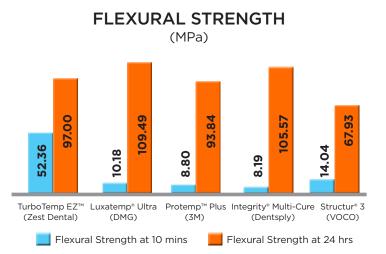

#### **FEATURES & BENEFITS**

- Reaches a higher flexural strength and hardness in a shorter amount of time than leading brands, allowing for easier trimming and polishing.
- Six essential shades with life-like fluorescence and high polishability offer beautiful results.
- 1:1 cartridge makes for more consistent mixing and curing.
- A predictable set time of less than 5 minutes and reliable handling supports the creation of outstanding temporary restorations.

#### **INDICATIONS**

- Bridges
- Long-span bridges
- Crowns & partial crowns
- Inlays & onlays
- Veneers

Higher flexural strength and higher hardness in the critical working stages prevents deformation or shrinkage during handling, trimming and polishing.\*\*