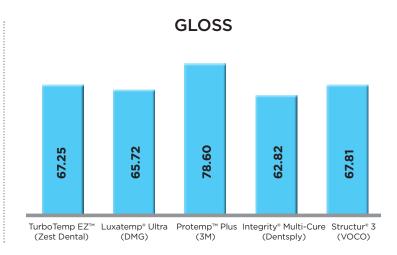

TurboTemp EZ offers provisionals with high compressive strength and gloss, which means durable and beautiful smiles for patients.