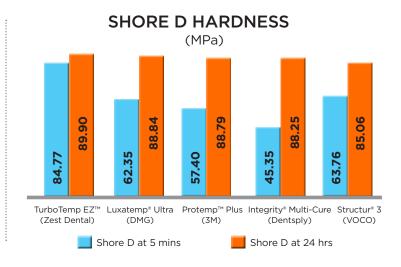

#### **FEATURES & BENEFITS**

- Reaches a higher flexural strength and hardness in a shorter amount of time than leading brands, allowing for easier trimming and polishing.
- Six essential shades with life-like fluorescence and high polishability offer beautiful results.
- 1:1 cartridge makes for more consistent mixing and curing.
- A predictable set time of less than 5 minutes and reliable handling supports the creation of outstanding temporary restorations.

#### **INDICATIONS**

- Bridges
- Long-span bridges
- Crowns & partial crowns
- Inlays & onlays
- Veneers

Higher flexural strength and higher hardness in the critical working stages prevents deformation or shrinkage during handling, trimming and polishing.\*\*