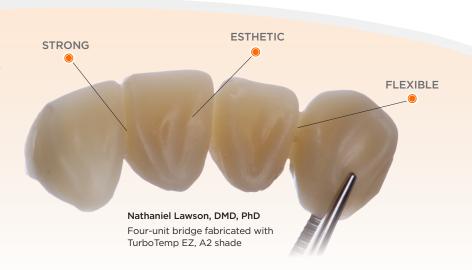

TurboTemp EZ offers provisionals with high compressive strength and gloss, which means durable and beautiful smiles for patients.