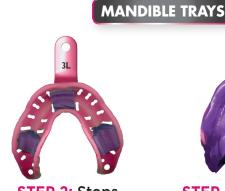

#### MANDIBLE TRAYS

Precisely capture anatomical and physiological mylohyoid and retromyohyoid space.

Longer/lower tray handle positions to prevent interference with the opposing lip tissue and ergonomic finger supports to provide stability and balance during impression procedures.