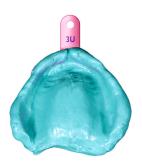

#### **MAXILLA TRAYS**

Low vestibular borders and release areas for various muscle attachments.

Contoured posteriors to precisely capture hard/soft palate throat form.