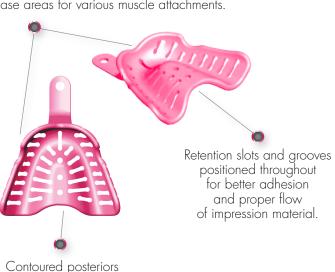

#### **MAXILLA TRAYS**

Low vestibular borders and release areas for various muscle attachments.

Contoured posteriors to precisely capture hard/soft palate throat form.

#### MANDIBLE TRAYS

Precisely capture anatomical and physiological mylohyoid and retromyohyoid space.

Longer/lower tray handle positions to prevent interference with the opposing lip tissue and ergonomic finger supports to provide stability and balance during impression procedures.