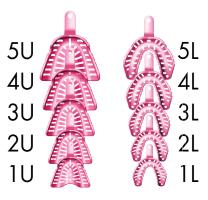

#### MINIMAL INVENTORY

 Available in five (5) sizes for maxillary and mandibular arches, trays are fully adjustable to fit a range of patients' mouths.