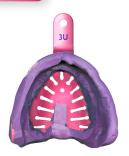

RECOMMENDED:
CHAIRSIDE Medium/Light Body
Impression Material

#### RECOMMENDED: CHAIRSIDE Heavy Body Impression Material

STEP 4: Wash
Pull lips & cheeks
Pooch, Smile
Move tongue

#### RECOMMENDED: CHAIRSIDE Medium/Light Body Impression Material