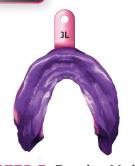

#### MANDIBLE TRAYS

Precisely capture anatomical and physiological mylohyoid and retromyohyoid space.

Longer/lower tray handle positions to prevent interference with the opposing lip tissue and ergonomic finger supports to provide stability and balance during impression procedures.

#### **RECOMMENDED:** CHAIRSIDE Heavy Body Impression Material

STEP 3: Border Mold
Pull lips & cheeks
Pooch, Smile
Move tongue