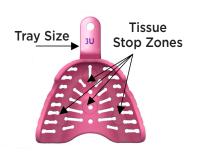

#### **MAXILLA TRAYS**

STEP 1: Size

Heat Mold
to Desired Shape

STEP 2: Stops Center to Ridge allowing 2-3mm of space

# Tray Size Stop Zones

Heat Mold to Desired Shape

STEP 2: Stops
Center to Ridge
allowing 2-3mm of space