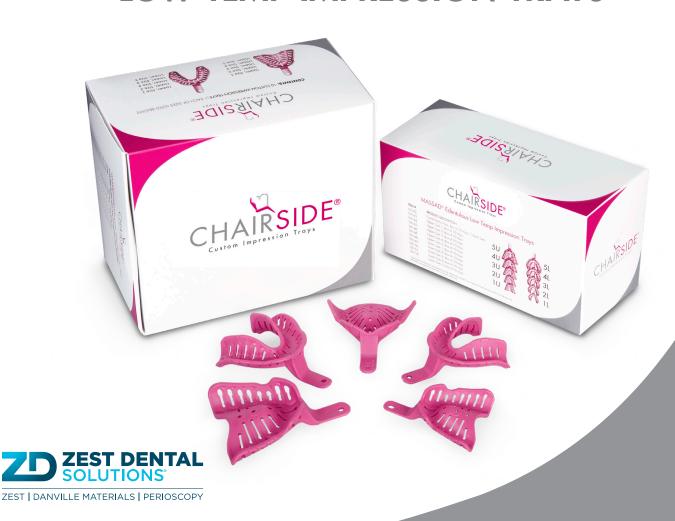

## ACHIEVE IMPRESSIVE RESULTS WITH CHAIRSIDE® MASSAD® EDENTULOUS LOW TEMP IMPRESSION TRAYS

### TRY CHAIRSIDE CUSTOM IMPRESSION TRAYS

CHAIRSIDE® Massad® Edentulous Low Temp Impression Trays are moldable stock impression trays that allow superior full-arch impressions with as much detail as a custom tray. The Massad Technique, using multiple viscosity impression materials, in combination with these special impression trays has been used all around the world to achieve accurate detailed denture impressions ideal for use in fabricating LOCATOR® Overdentures.

#### MINIMAL INVENTORY

 Available in five (5) sizes for maxillary and mandibular arches, trays are fully adjustable to fit a range of patients' mouths.