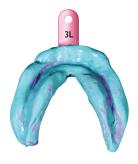

#### MANDIBLE TRAYS

Precisely capture anatomical and physiological mylohyoid and retromyohyoid space.

Longer/lower tray handle positions to prevent interference with the opposing lip tissue and ergonomic finger supports to provide stability and balance during impression procedures.

#### RECOMMENDED: CHAIRSIDE Heavy Body Impression Material

STEP 4: Wash
Pull lips & cheeks
Pooch, Smile
Move tongue