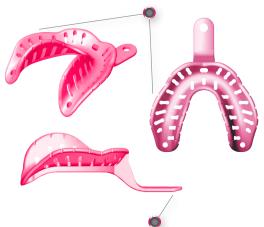

### TRY CHAIRSIDE CUSTOM IMPRESSION TRAYS

CHAIRSIDE® Massad® Edentulous Low Temp Impression Trays are moldable stock impression trays that allow superior full-arch impressions with as much detail as a custom tray. The Massad Technique, using multiple viscosity impression materials, in combination with these special impression trays has been used all around the world to achieve accurate detailed denture impressions ideal for use in fabricating LOCATOR® Overdentures.

#### **MAXILLA TRAYS**

Low vestibular borders and release areas for various muscle attachments.

Contoured posteriors to precisely capture hard/soft palate throat form.

#### MANDIBLE TRAYS

Precisely capture anatomical and physiological mylohyoid and retromyohyoid space.

Longer/lower tray handle positions to prevent interference with the opposing lip tissue and ergonomic finger supports to provide stability and balance during impression procedures.