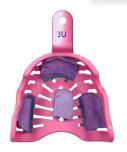

#### RECOMMENDED: CHAIRSIDE Heavy Body Impression Material

Pull lips & cheeks
Pooch, Drop jaw, Smile
Occlude nose & cough

RECOMMENDED: CHAIRSIDE Heavy Body Impression Material

STEP 4: Wash
Pull lips & cheeks
Pooch, Smile, Drop Jaw,
Occlude nose & cough

#### **RECOMMENDED:** CHAIRSIDE Heavy Body Impression Material

STEP 3: Border Mold
Pull lips & cheeks
Pooch, Smile
Move tongue