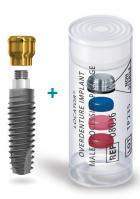

### The LOCATOR® Connection

The new LOCATOR\* implant system offers you the confidence that comes with one of the most trusted names in dentistry. By bundling the abutment, processing components, and implant we're able to deliver an implant system that will change the way you approach edentulous or partially edentulous patients. This all-in pricing can reduce the cost of LOCATOR implant and aabutment pairings by 50% or more, increasing the universe of treatable patients.

Best of all, they come in the sizes needed for both standard and narrow ridged patients.

Available Diameter sizes: 2.4, 2.9, 3.5, 3.9, 4.4, 4.9mm