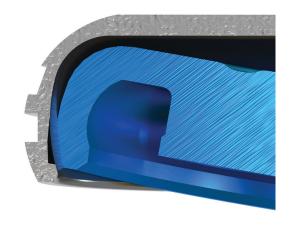

#### One Connection for All

Single 2.9mm prosthetic connection for all implant sizes enabling a platform switch for standard ridge designs

#### Reduced Diameter

Reduced neck diameter is designed to reduce stress on the crestal bone

#### Tapered Core

Gradual bone condensing for reliable functionality