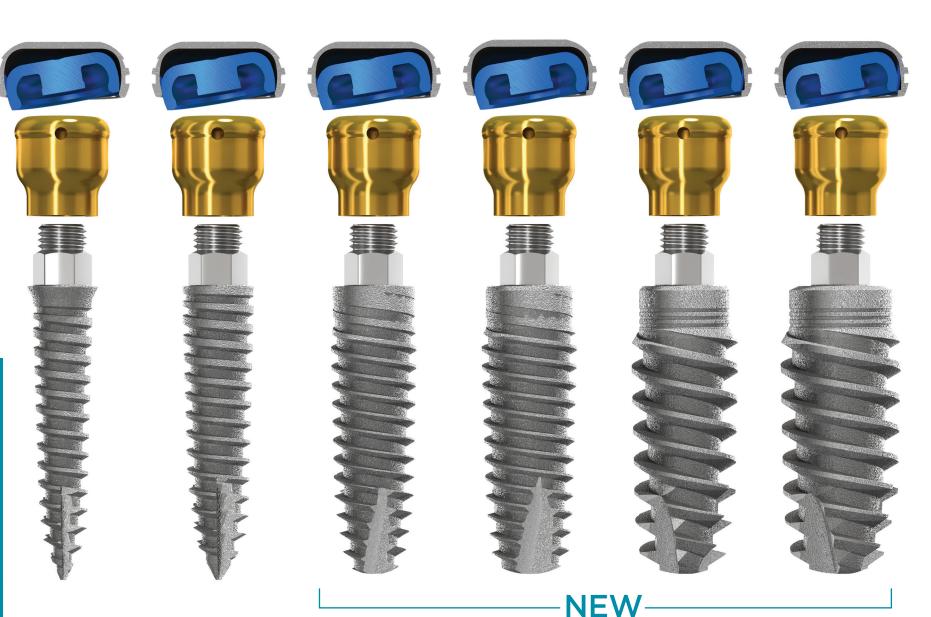

Best of all, they come in the sizes needed for both standard and narrow ridged patients.

Available Diameter sizes: 2.4, 2.9, 3.5, 3.9, 4.4, 4.9mm

#### One Connection for All

Single 2.9mm prosthetic connection for all implant sizes enabling a platform switch for standard ridge designs

#### Reduced Diameter

Reduced neck diameter is designed to reduce stress on the crestal bone

#### Tapered Core

Gradual bone condensing for reliable functionality

#### **Apical Cutting Flutes**

For ease of insertion and stability during placement

#### Tip Design

Custom tip design based on implant diameter for ease of placement

#### **Dual Lead Custom Thread**

Progressive thread design for primary bone stability, bone condensing and speed of insertion. Thread design is more aggressive as implant diameter increases.

-Michael Scherer, DMD, MS, FACP