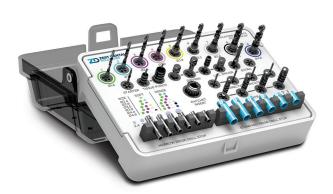

# Easy-to-Follow Surgical Kit

The ZEST LOCATOR® Surgical Kit makes implant procedures simpler, easier, and worry free. This empowers you to focus your energy on the clinical and esthetic results you're trying to achieve. The system makes it easy for doctors of all training levels to achieve outstanding results. The easy-to-follow color-coded drill protocol and surgical kit design simplify the mental load and streamline the thought process. With LOCATOR Implants you get everything you would expect from a premium price in our affordable bundled solution.

- Precision drill stops included
- Space-saving footprint
- Easy-to-follow drill protocol printed on kit
- Space to store LOCATOR Core Tool and Torque Wrench