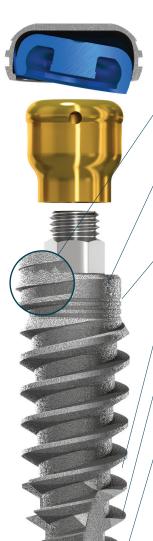

#### - PRM

Surface treatment for high level of bone to implant contact and osseointegration

#### One Connection for All

Single 2.9mm prosthetic connection for all implant sizes enabling a platform switch for standard ridge designs

#### Reduced Diameter

Reduced neck diameter is designed to reduce stress on the crestal bone

#### Tapered Core

Gradual bone condensing for reliable functionality

#### **Apical Cutting Flutes**

For ease of insertion and stability during placement

#### Tip Design

Custom tip design based on implant diameter for ease of placement

#### **Dual Lead Custom Thread**

Progressive thread design for primary bone stability, bone condensing and speed of insertion. Thread design is more aggressive as implant diameter increases.

-Michael Scherer, DMD, MS, FACP