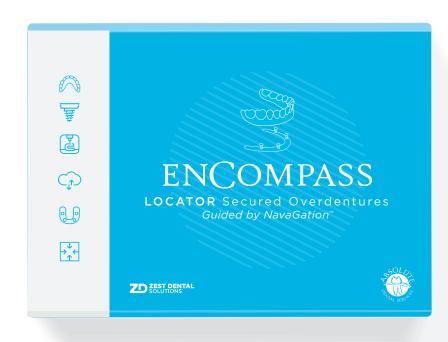

## The **ENCOMPASS** 'Inside-the-Box' Advantage

Supported by LOCATOR® Abutments and Implants, ENCOMPASS is the complete 'overdentures-in-a-box' kit that puts everything you need to create custom-fitted overdentures quickly, competently and simply.

- Streamlines workflow, simplifies clinical actions, and expands your scope of treatable patients
- Reduces the number of possible visits by half, from 4-6 visits to as little as 2-3
- Eliminates clinical guesswork showing exactly where the implants get placed
- Partnership between ZEST Dental Solutions & Absolute **Dental Services**

ENCOMPASS eliminates the financial and physical barriers between edentulous patients and quality treatment, raising the standard of care for the whole of the profession.

Contents Include: LOCATOR implants and abutments, LOCATOR Processing Packs, pilot surgical guide, Premium 3D Printed Absolute Forever Denture, treatment planning, CHAIRSIDE® finishing burs and attachment processing material, patient denture removal tool, plus cloud support.