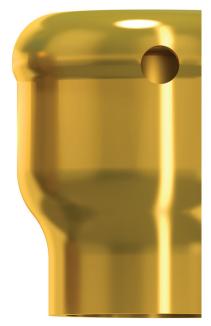

### The LOCATOR® Connection

The new LOCATOR\* implant system offers you the confidence that comes with one of the most trusted names in dentistry. By bundling the abutment, processing components, and implant we're able to deliver an implant system that will change the way you approach edentulous or partially edentulous patients. This all-in pricing can reduce the cost of LOCATOR implant and aabutment pairings by 50% or more, increasing the universe of treatable patients.

#### One Connection for All

Single 2.9mm prosthetic connection for all implant sizes enabling a platform switch for standard ridge designs

#### Reduced Diameter

Reduced neck diameter is designed to reduce stress on the crestal bone