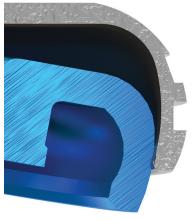

#### One Connection for All

Single 2.9mm prosthetic connection for all implant sizes enabling a platform switch for standard ridge designs

#### Reduced Diameter

Reduced neck diameter is designed to reduce stress on the crestal bone