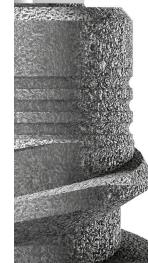

#### - PRM

Surface treatment for high level of bone to implant contact and osseointegration

#### Tapered Core

Gradual bone condensing for reliable functionality

#### **Apical Cutting Flutes**

For ease of insertion and stability during placement