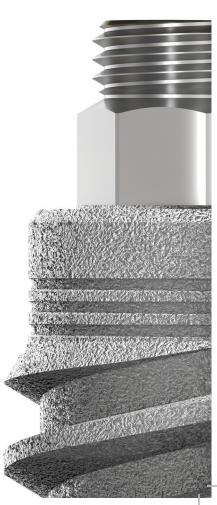

#### - PRM

Surface treatment for high level of bone to implant contact and osseointegration

#### Tapered Core

Gradual bone condensing for reliable functionality

#### **Apical Cutting Flutes**

For ease of insertion and stability during placement

#### Tip Design

Custom tip design based on implant diameter for ease of placement

#### **Dual Lead Custom Thread**

Progressive thread design for primary bone stability, bone condensing and speed of insertion. Thread design is more aggressive as implant diameter increases.

-Michael Scherer, DMD, MS, FACP