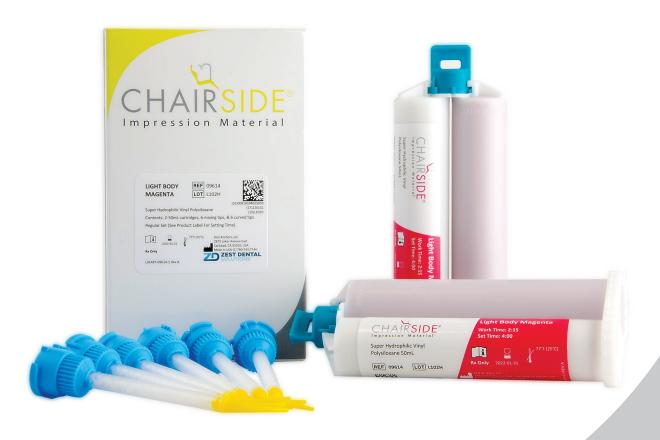

#### **CHAIRSIDE Impression Materials**

 Wash material is super-hydrophilic and gives a high-gloss surface and high-tear strength

• Ideal for full-arch or triple-tray impressions

 Available in 3 color-coded viscosities for easy differentiation while accommodating a variety of impression techniques

#### **Product Ordering Information**

| ITEM<br>NUMBER | DESCRIPTION                                                                                               | MATERIAL<br>COLOR | PRICE   |
|----------------|-----------------------------------------------------------------------------------------------------------|-------------------|---------|
| 09614          | CHAIRSIDE Impression Material, Light Body<br>(includes (2) 50ml cartridges, 6 mixing tips, 6 curved tips) |                   | \$40.00 |
| 09615          | CHAIRSIDE Impression Material, Medium Body<br>(includes (2) 50ml cartridges, 6 mixing tips)               |                   | \$40.00 |
| 09616          | CHAIRSIDE Impression Material, Heavy Body<br>(includes (2) 50ml cartridges, 6 mixing tips)                |                   | \$40.00 |
| 09572          | CHAIRSIDE Bite Registration Material (includes (2) 50ml cartridges, 6 mixing tips)                        |                   | \$40.00 |