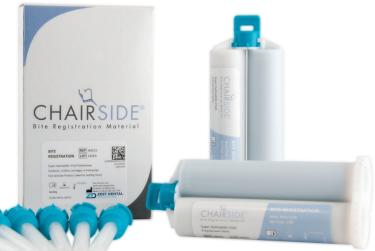

#### **CHAIRSIDE Bite Registration**

- Highly accurate, stable and non-brittle
- Quick intra-oral setting time
- Easily trimmable

Here is what your peers are saying about

#### **Product Ordering Information**

| ITEM<br>NUMBER | DESCRIPTION                                                                                               | MATERIAL<br>COLOR | PRICE   |
|----------------|-----------------------------------------------------------------------------------------------------------|-------------------|---------|
| 09614          | CHAIRSIDE Impression Material, Light Body<br>(includes (2) 50ml cartridges, 6 mixing tips, 6 curved tips) |                   | \$40.00 |
| 09615          | CHAIRSIDE Impression Material, Medium Body<br>(includes (2) 50ml cartridges, 6 mixing tips)               |                   | \$40.00 |
| 09616          | CHAIRSIDE Impression Material, Heavy Body<br>(includes (2) 50ml cartridges, 6 mixing tips)                |                   | \$40.00 |
| 09572          | CHAIRSIDE Bite Registration Material (includes (2) 50ml cartridges, 6 mixing tips)                        |                   | \$40.00 |