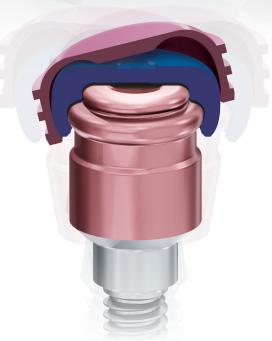

## **LOCATOR** R-Tx®: Customizable Fit For Every Patient

The LOCATOR R-Tx Removable Attachment System Is
The Next Generation LOCATOR®. With progressive design
features, a new stronger DuraTec® Coating, the ability to
accept up to 60 degrees of implant divergence and easier
patient seating, clinicians are quickly realizing the practical
benefits upgrading to the new System brings to their
Practice and Patients.

LOCATOR R-Tx, from ZEST Dental, now offers two ranges of inserts allowing the clinician to customize retention based on the patients preferences and needs. Both types of inserts come in **LOW**, **MEDIUM** and **HIGH** retention.

The standard inserts can be used for any patient with implant divergence up to a total of 60 degrees! Our NEW LOCATOR R-Tx® Limited Range Inserts are intended for patients with 10 degrees or less of implant divergence. In these cases, the Limited Range Inserts provide a tighter, more secure fit for patients wanting more stability!