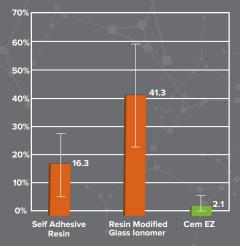

with modern, more acidic adhesive systems.





#### Shear Bond Strength (MPa)<sup>1</sup>

Cem EZ is formulated to provide excellent adhesion to the enamel and dentin tooth structure, along with a wide variety of restorative materials including ceramics and metals, ensuring confidence in the longevity of indirect restorative procedures.

## Cem EZ Provides Excellent Protection Against Microleakage.

Internal microleakage research demonstrated excellent results under routine thermocycling, with no dye penetration on samples using bonded lithium disilicate to extracted teeth.

This level of performance was also evident in a study conducted at the University of Alabama, where on average Cem EZ exhibited less microleakage than the other cements tested.



## Microleakage Results<sup>2</sup>



<sup>2</sup>Study Conducted By Nathaniel C Lawson, D.M.D Ph.D University of Alabama Data on File: Zest Dental Solutions

## EZ Procedure, EZ Clean Up.

Some leading cement systems require multiple bottles and primers to complete the procedure. Cem EZ<sup>™</sup> was designed with efficiency in mind. For example, zirconia placement requires only one liquid (Prelude One<sup>™</sup>), and the cement shade of choice - it's that simple!





Through collaboration with everyday dentists, our chemists developed an ideal working viscosity for placement of crowns, inlays and onlays, as well as posts. In addition, with a simple tack cure, clean-up is quick and effortless.



### Optimum Flexibility, Complete Confidence.

Prelude One is your next generation adhesive; with only one liquid, you can c