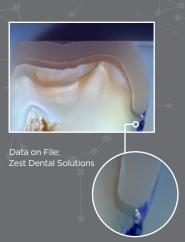

## Cem EZ Provides Excellent Protection Against Microleakage.

Internal microleakage research demonstrated excellent results under routine thermocycling, with no dye penetration on samples using bonded lithium disilicate to extracted teeth.

This level of performance was also evident in a study conducted at the University of Alabama, where on average Cem EZ exhibited less microleakage than the other cements tested.

## Microleakage Results<sup>2</sup>

<sup>2</sup>Study Conducted By Nathaniel C Lawson, D.M.D Ph.D University of Alabama Data on File: Zest Dental Solutions