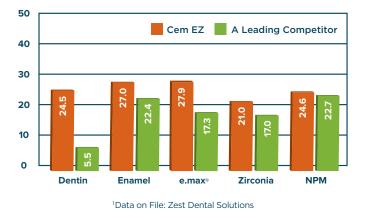

#### Shear Bond Strength (MPa)<sup>1</sup>

Cem EZ is formulated to provide excellent adhesion to the enamel and dentin tooth structure, along with a wide variety of restorative materials including ceramics and metals, ensuring confidence in the longevity of indirect restorative procedures.