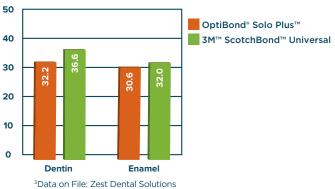

### Optimum Flexibility, Complete Confidence.

Prelude One is your next generation adhesive; with only one liquid, you can choose self-etch, total-etch, or selective-etch techniques. If other bonding agents are preferred, Cem EZ with IntelliTek<sup>™</sup> provides complete confidence with widespread adhesive compatibility.

## Widespread Adhesive Compatibility (MPa)<sup>3</sup>