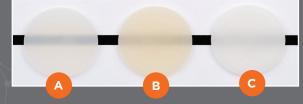

Cem EZ is available in three shades: Translucent (A), Warm (B), and White Opaque (C).

Cem EZ Translucent shade after accelerated aging 8 wks @ 50°C H<sub>2</sub>O = 1 year at room temperature Data on File: Zest Dental Solutions

Cem EZ Shades