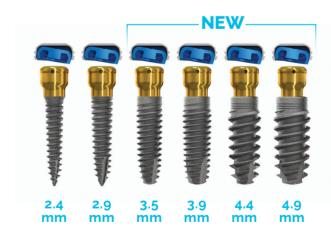

## Globally Trusted, Universally Accepted

The all-in packaging of ENCOMPASS includes 2, 4, or 6 genuine LOCATOR abutments and implants. The implant's progressive diameter design, self-tapping tip and RBM treated surface lets you place the implants with confidence, including in those with narrow and standard ridges. When paired with genuine LOCATOR abutments, they create an unmatched clinical combination.