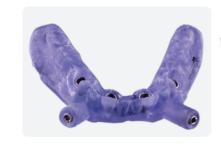

### PILOT SURGICAL GUIDE

Maintain correct depth and angle placement to better support prosthetic outcome

Pilot Guide used during surgery to maintain depth and angle placement.