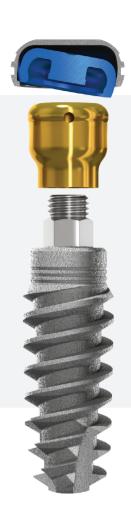

## **IMPLANTS**

Genuine LOCATOR implants and abutments

## Globally Trusted, Universally Accepted

The all-in packaging of ENCOMPASS includes 2, 4, or 6 genuine LOCATOR abutments and implants. The implant's progressive diameter design, self-tapping tip and RBM treated surface lets you place the implants with confidence, including in those with narrow and standard ridges. When paired with genuine LOCATOR abutments, they create an unmatched clinical combination.