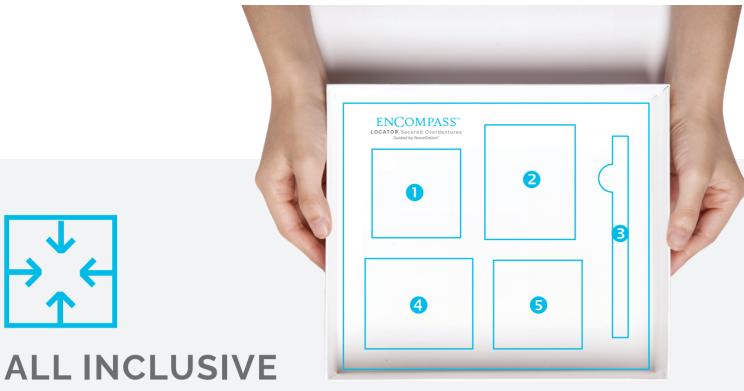

#### THE ENCOMPASS BUNDLE INCLUDES:

- NavaGation™ Pilot Guide and Plan
- All-In-One LOCATOR Packaging (2, 4 or 6)
   LOCATOR Implants
   LOCATOR Abutments

Processing Pack for each implant

- Premium Absolute Forever Denture
- CHAIRSIDE® Attachment Processing Material
- Patient Denture Removal Tool
- CHAIRSIDE® Rubber Finishing Bur
- CHAIRSIDE® Tapered Carbide Bur
- Fixation
- Denture ID microchip

- Pilot Surgical Guide and Fixation
- LOCATOR® Implants
- 3 CHAIRSIDE® Patient Denture Removal Tool
- Processing Accessories
- 5 Absolute Forever Denture™