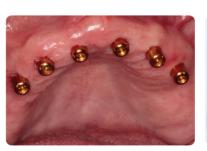

## **IMPLANTS**

Genuine LOCATOR implants and abutments

## Globally Trusted, Universally Accepted

The all-in packaging of ENCOMPASS includes 2, 4, or 6 genuine LOCATOR abutments and implants. The implant's progressive diameter design, self-tapping tip and RBM treated surface lets you place the implants with confidence, including in those with narrow and standard ridges. When paired with genuine LOCATOR abutments, they create an unmatched clinical combination.