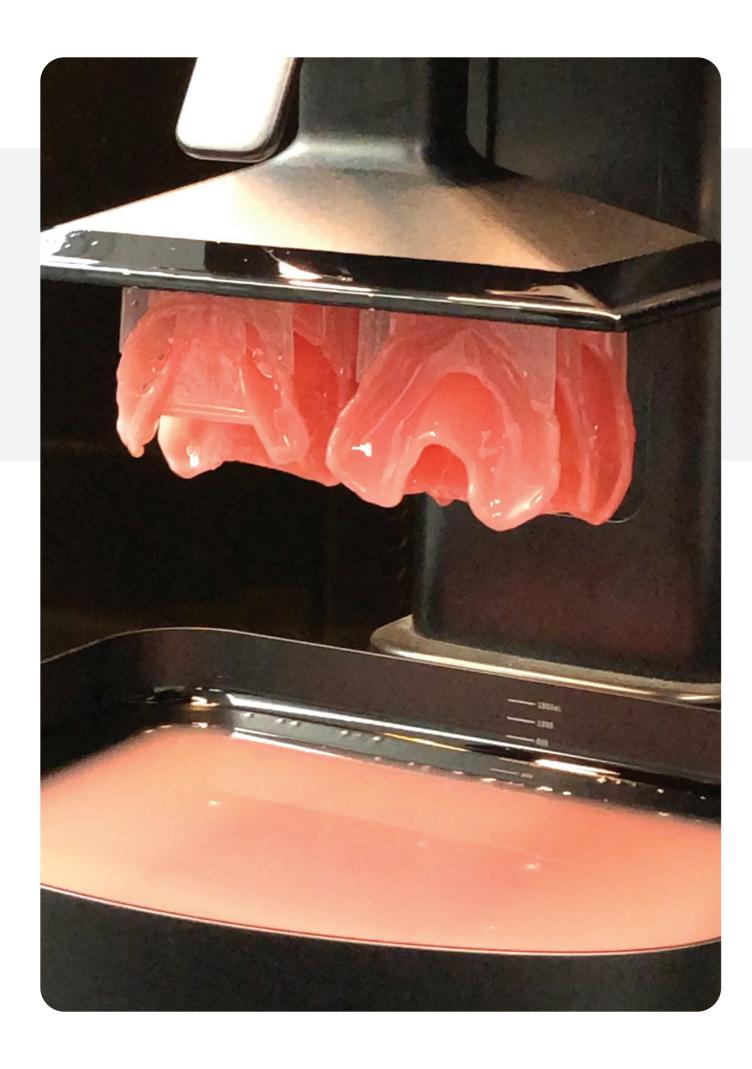

## Lifelike aesthetics meets real-life functionality

At the heart of the ENCOMPASS system is a Lucitone 3D Carbon Printed Forever Denture from Absolute Dental Services. This 3D printed denture is 3X stronger than the minimum ISO strength standard for a denture.¹ It's printed on a Carbon® M2 printer for the ultimate in precision, strength, and aesthetics.

Uniting smile-worthy aesthetics with mastication-suitable strength, the ENCOMPASS denture is made from a heat-activated smart polymer with a linear-elastic fracture toughness of more than 3000 J/m2. The IPN® 3D Portrait® teeth from Dentsply Sirona are fused, not bonded, into the base with an innovative FDA-cleared process.¹ The pink tissue is available in 5 different realistic shades and offers patients realistic aesthetics and real-life functionality.