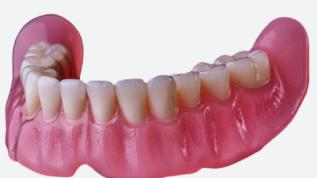

## Lifelike aesthetics meets real-life functionality

At the heart of the ENCOMPASS system is a Lucitone 3D Carbon Printed Forever Denture from Absolute Dental Services. This 3D printed denture is 3X stronger than the minimum ISO strength standard for a denture.¹ It's printed on a Carbon® M2 printer for the ultimate in precision, strength, and aesthetics.

Uniting smile-worthy aesthetics with mastication-suitable strength, the ENCOMPASS denture is made from a heat-activated smart polymer with a linear-elastic fracture toughness of more than 3000 J/m2. The IPN® 3D Portrait® teeth from Dentsply Sirona are fused, not bonded, into the base with an innovative FDA-cleared process.¹ The pink tissue is available in 5 different realistic shades and offers patients realistic aesthetics and real-life functionality.