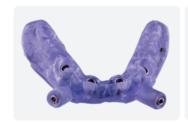

## Lifelike aesthetics meets real-life functionality

At the heart of the ENCOMPASS system is a Lucitone 3D Carbon Printed Forever Denture from Absolute Dental Services. This 3D printed denture is 3X stronger than the minimum ISO strength standard for a denture.¹ It's printed on a Carbon® M2 printer for the ultimate in precision, strength, and aesthetics.

Uniting smile-worthy aesthetics with mastication-suitable strength, the ENCOMPASS denture is made from a heat-activated smart polymer with a linear-elastic fracture toughness of more than 3000 J/m2. The IPN® 3D Portrait® teeth from Dentsply Sirona are fused, not bonded, into the base with an innovative FDA-cleared process.¹ The pink tissue is available in 5 different realistic shades and offers patients realistic aesthetics and real-life functionality.